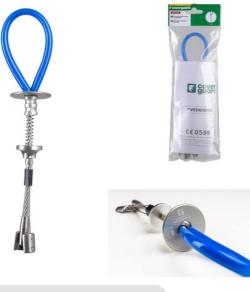

# **SKORA**

Ref. 7WEDG10

### **DESCRIPTION**

Caract. The anchor wedges

expand with a trigger to

secure the anchor in a 19

mm hole

Weight 150 g

Service 10 years

life

Material

Stainless steel.

Aluminium trigger.

Cable wedge of 6mm

galvanized cable.

Capacity 1 user

Breaking > 12 kN

strength

**Temporary Anchors** 

# The +

- \* Lightweight and easy to set up
- \* Reusable

## SALES PACKAGING

Header card