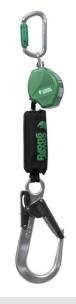

### **DESCRIPTION**

Caract. Can be used in fall factor 0,

1 and 2.

Capacity 140 kg, even in

factor 2.

Other Clearance distance: 4 m

caract.

Weight XXX kg

Service life 10 years

Housing Polymer housing with swivel

eye and Aluminium

automatic karabiner

Lanyard

2 m long UHMWPE webbing width 20 mm with 60 mm

aluminium scaffold hook

Length 2 m

Force < 6 kN

reduction

Capacity User of 140 kg

Breaking >15 kN

el strength

## The +

- \* Can be used in any direction
- \* Can be connected at foot level
- \* 140 kg user capacity in fall factor 2