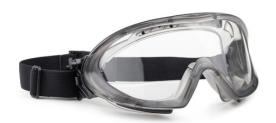

# The +

Polycarbonate lens Indirect venting Rotating fabric headband Fits with prescription glasses / breathing masks protection against liquids and dusts

### **TECHNICAL FEATURES**

ColorSmokedColor 2Black

Features Anti-fog coating N standard

Anti-UV coating

Resistance to liquids and large

dust particles

Weight 80g

**Lens** Polycarbonate 2.3mm

Lens marking 2-1.2 1BTN

Frame PVC + polycarbonate

Frame marking 3.4 BT

**Temple** Textile headband

Clear

3 indirect venting channels

Eye protection