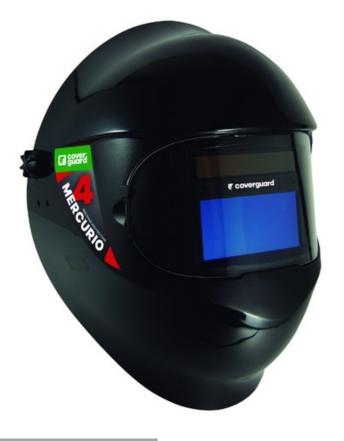

#### DESCRIPTION

Welding helmet MERCURIO 4. Made in Europe, 4 light detectors Low amperage TIG rated 5A, Internal shade control, ratchet adjustable headguard, Field of vision: 100x41mm, Powered by solar cells with support of an interchangeable battery made of polyamide/nylon

## The +

Large viewing area: 100 x 41mm Auto-darkening shade from 9 to 13 Automatic adjustment of the shade in 0,4ms, back to clear in 0,1 to 1,0ms Powered by solar cells with support of an interchangeable battery Ratchet adjustable headband Compatible with prescription glasses, breathing masks...

#### **TECHNICAL FEATURES**

| Welding hood   |
|----------------|
| 528g           |
| Nylon          |
| 9-13           |
| 100x41mm       |
| Eye protection |
| Black          |
|                |

Features

Solar cell response time of: 0.4ms 4 light detectors Low amperage TIG rated 5A Adjustable shade and return from dark to clear thanks to internal knob Comfortable head gear, adjustable by ratchet Field of vision: 100x41mm Powered by solar cells with support of an interchangeable battery