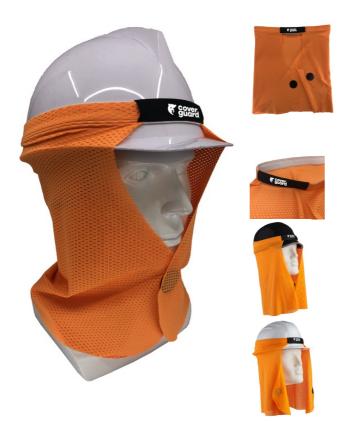

# **Cooling Guard**

Ref. 6HCG170

#### Performance

- Innovative moisture sensor fabric

#### Polyvalence

- Single size
- Compatible with safety helmets or caps

#### PURCHASE PACKAGING

| Ref.       | Size | Inner | Carton |
|------------|------|-------|--------|
| 6HCG170NSI | -    | 50    | 100    |

See also

ICE MATE COOLING GUARD. Cooling scientic intelligent moisture sensor fabric made of polyester (92%) and spandex (8%), orange hiviz colour, fixation with a non-slip silicone band placed on the elastic band, machine washable, single size

## **TECHNICAL FEATURES**

Color Features HV Orange Mesh cooling fabric Fixation with non slip silicone band on the elastic band Closure with a velcro pad Single size Other features

Weight Outer fabrics

Main risk

Activation by immersion in fresh water. (3 to 5 minutes) Remove it from the water. The innovative fabric retains the moisture. The freshness will then be restored over a long time. 45g 92% Polyester 8% Spandex Protection from hot temperature: