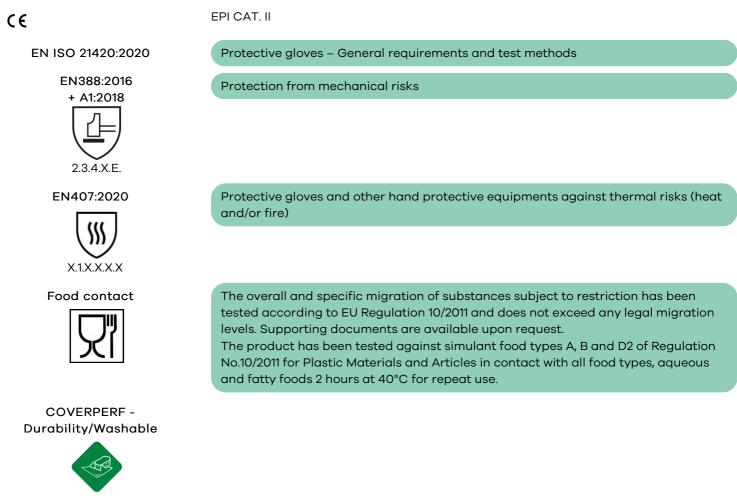

## TECHNICAL DATASHEET

|                                                                                                                                                                                                                                                                           | Ref. 1CUFO00                                                                                                                                                                                                                                  |                                                                        |                     |                                |                                       |
|---------------------------------------------------------------------------------------------------------------------------------------------------------------------------------------------------------------------------------------------------------------------------|-----------------------------------------------------------------------------------------------------------------------------------------------------------------------------------------------------------------------------------------------|------------------------------------------------------------------------|---------------------|--------------------------------|---------------------------------------|
| Cut - Precision Work                                                                                                                                                                                                                                                      |                                                                                                                                                                                                                                               |                                                                        |                     |                                |                                       |
|                                                                                                                                                                                                                                                                           |                                                                                                                                                                                                                                               |                                                                        | Dry Er              | nvironi                        | ment                                  |
|                                                                                                                                                                                                                                                                           | E<br>HOT<br>1                                                                                                                                                                                                                                 | <b>∏</b><br>₹                                                          |                     | DEKO<br>TEX<br>STANDARD DE     |                                       |
|                                                                                                                                                                                                                                                                           |                                                                                                                                                                                                                                               |                                                                        |                     | Т                              | ne +                                  |
|                                                                                                                                                                                                                                                                           | COVERPERF DURABILITY: Washability<br>Performance guaranteed up to 20 cyc<br>70°C<br>Very high cut protection<br>Long cuff: reinforced forearm protecti<br>Suitable for food contact (all types of t<br>Heat contact protection 100°C / 15 sec |                                                                        |                     |                                | ) cycles at<br>tection<br>es of food) |
|                                                                                                                                                                                                                                                                           | PURCHASE PACKAGING                                                                                                                                                                                                                            |                                                                        |                     |                                |                                       |
|                                                                                                                                                                                                                                                                           | Ref.<br>1CUF000<br>1CUF000<br>1CUF000                                                                                                                                                                                                         | 800                                                                    | Size<br>7<br>8<br>9 | <b>Inner</b><br>10<br>10<br>10 | <b>Carton</b><br>100<br>100<br>100    |
| DESCRIPTION                                                                                                                                                                                                                                                               | 1CUFO00                                                                                                                                                                                                                                       |                                                                        | 10                  | 10                             | 100                                   |
| EUROCUT FOOD glove, white seamless support from UHMWPE and<br>Nylon, Knitted wrist, Long cuff 20cm<br>Food contact : suitable for all types of food<br>Washable for 20 cycles at 70°C<br>Ambidextrous, Sold by piece<br>Certified OEKO-TEX® STANDARD 100, CQ 1301/1, IFTH |                                                                                                                                                                                                                                               | 1CUF000011 11 10 100<br>SALES PACKAGING<br>Hangable individual polybag |                     |                                |                                       |
| Washable for 20 cycles at 70°C<br>Ambidextrous, Sold by piece                                                                                                                                                                                                             |                                                                                                                                                                                                                                               |                                                                        |                     |                                |                                       |
| Washable for 20 cycles at 70°C<br>Ambidextrous, Sold by piece                                                                                                                                                                                                             |                                                                                                                                                                                                                                               |                                                                        |                     |                                |                                       |

#### TECHNICAL FEATURES

Color Shape Gloves environment Glove type Support material Material of coating Type Of Cuff Cuff length - mm Distributor machine White Glove Contact with dry food Seamless knitting HPPE / NYLON / ELASTANE Without Elastic wrist 200

#### STANDARD(S)

This glove conforms to the personal protective equipment model covered by the EC type-examination certificate 0075/1747/162/09/22/1772

Delivered by CTC (0075) 4 rue Hermann. Frenkel 69367 Lyon Cedex 07 France