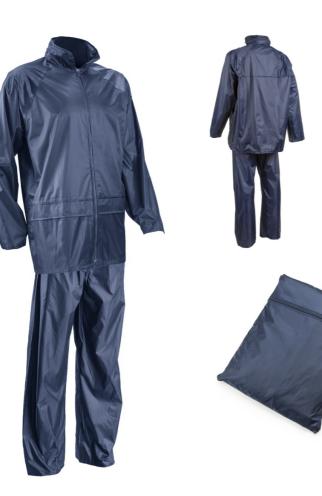

### Set

## coverguard

**PLUVIO** 

100% Polyester soft PVC coated - 200g/m2

| Color    | Navy blue                       |
|----------|---------------------------------|
| Material | 100% Polyester, soft PVC coated |
|          | 200g/m2                         |
|          | Ŭ                               |

| A | Seams       | Taped seams                              | Tightening | Adjustable hemline with drawstring |
|---|-------------|------------------------------------------|------------|------------------------------------|
| С | Hood        | Fixed hood in zipped collar + Drawstring |            |                                    |
| K | Collar      | High collar                              |            |                                    |
| Е | Closing     | Central zip                              |            |                                    |
| Т | -           | Under flap                               |            |                                    |
|   | Sleeves     | Raglan sleeves                           |            |                                    |
|   | Cuffs       | Cuffs adjustable by snaps                |            |                                    |
|   | Pockets     | 2 lower pockets with flaps               |            |                                    |
|   | Ventilation | Vented back                              |            |                                    |
|   |             | Underarm ventilation eyelets             |            |                                    |

### Material

| T<br>R | Material           |                               |  |
|--------|--------------------|-------------------------------|--|
| 0      | TECHNICAL FEATURES |                               |  |
| S      | Seams              | Taped seams                   |  |
| E      | Pockets            | Hand pass slits               |  |
| R      | Legs               | Adjustable lower legs by snap |  |
| S      | Waist tightening   | Elasticated waistband         |  |