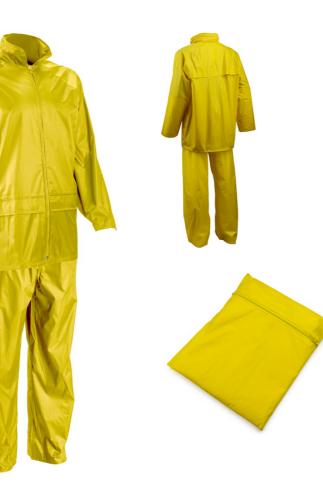

## **PLUVIO**

Ref. 5PLS060

## **PLUVIO**

100% Polyester soft PVC coated - 200g/m2

| Color<br>Material | Yellow<br>100% Polyester, soft PVC coated -<br>200g/m2 |
|-------------------|--------------------------------------------------------|
|                   |                                                        |

| Ă | Seams       | Taped seams                              | Tightening | Adjustable hemline with drawstring |
|---|-------------|------------------------------------------|------------|------------------------------------|
| С | Hood        | Fixed hood in zipped collar + Drawstring |            |                                    |
| K | Collar      | High collar                              |            |                                    |
| Е | Closing     | Central zip                              |            |                                    |
| Т | -           | Under flap                               |            |                                    |
|   | Sleeves     | Raglan sleeves                           |            |                                    |
|   | Cuffs       | Cuffs adjustable by snaps                |            |                                    |
|   | Pockets     | 2 lower pockets with flaps               |            |                                    |
|   | Ventilation | Vented back                              |            |                                    |
|   |             | Underarm ventilation eyelets             |            |                                    |

### Material

| T<br>R | Material           |                               |
|--------|--------------------|-------------------------------|
| 0      | TECHNICAL FEATURES |                               |
| S      | Seams              | Taped seams                   |
| E      | Pockets            | Hand pass slits               |
| R      | Legs               | Adjustable lower legs by snap |
| S      | Waist tightening   | Elasticated waistband         |