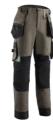

#### Pants

Trousers

### THE +

COMFORT: many stretch yokes RESISTANT: Ripstop main fabric + stretch Oxford knee pockets + many reinforcements

FUNCTIONAL: removable holster pockets + tool loops + possibility to extend by 5cm

#### TECHNICAL FEATURES

| Belt              | Elasticated belt on the sides + Loops<br>Marking in the belt<br>Back extension with stretch yoke<br>YKK zipper | Pockets       | 2 reinforced gusseted holster pockets / 2<br>western pockets / 2 back pockets + flap / 1<br>zipped thigh pocket + "garage" / 1 semi-<br>floating cargo pocket with reinforced gusset + |
|-------------------|----------------------------------------------------------------------------------------------------------------|---------------|----------------------------------------------------------------------------------------------------------------------------------------------------------------------------------------|
| Visibility        | Fancy visibility details                                                                                       |               | Multi-compartments / 1 semi-floating ruler                                                                                                                                             |
| Cut               | Regular cut                                                                                                    |               | pocket with reinforced gusset + Flap                                                                                                                                                   |
| Finishing details | Details in contrasting colour                                                                                  |               | compartment                                                                                                                                                                            |
|                   | Triple topstitching                                                                                            | Crotch        | Stretch crotch gusset panel                                                                                                                                                            |
| Adjustments       | Adjustable leg length: +5cm                                                                                    | Legs          | Top + back of knees in stretch                                                                                                                                                         |
| Loop              | 1 D-ring / 2 hammer loops / 1 tool loop                                                                        |               | Pre-shaped knees                                                                                                                                                                       |
| -                 |                                                                                                                | Reinforcement | Oxford stretch knee pockets, bottom loading                                                                                                                                            |
|                   |                                                                                                                | yokes         | Multiple Oxford reinforcements                                                                                                                                                         |
|                   |                                                                                                                | Features      | Designed for use with the 8KNEE knee pad                                                                                                                                               |