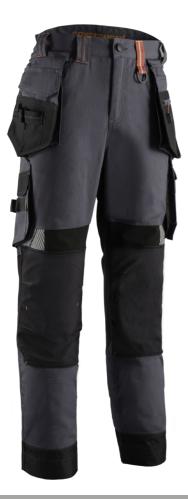

#### Pants

Trousers

### THE +

COMFORT: many stretch yokes RESISTANT: Ripstop main fabric + stretch Oxford knee pockets + many reinforcements

FUNCTIONAL: removable holster pockets + tool loops + possibility to extend by 5cm

#### TECHNICAL FEATURES

| Belt              | Elasticated belt on the sides + Loops<br>Marking in the belt<br>Back extension with stretch yoke<br>YKK zipper | Pockets       | 2 reinforced gusseted holster pockets / 2<br>western pockets / 2 back pockets + flap / 1<br>zipped thigh pocket + "garage" / 1 semi-<br>floating cargo pocket with reinforced gusset + |
|-------------------|----------------------------------------------------------------------------------------------------------------|---------------|----------------------------------------------------------------------------------------------------------------------------------------------------------------------------------------|
| Visibility        | Fancy visibility details                                                                                       |               | Multi-compartments / 1 semi-floating ruler                                                                                                                                             |
| Cut               | Regular cut                                                                                                    |               | pocket with reinforced gusset + Flap                                                                                                                                                   |
| Finishing details | Details in contrasting colour                                                                                  |               | compartment                                                                                                                                                                            |
|                   | Triple topstitching                                                                                            | Crotch        | Stretch crotch gusset panel                                                                                                                                                            |
| Adjustments       | Adjustable leg length: +5cm                                                                                    | Legs          | Top + back of knees in stretch                                                                                                                                                         |
| Loop              | 1 D-ring / 2 hammer loops / 1 tool loop                                                                        |               | Pre-shaped knees                                                                                                                                                                       |
| -                 |                                                                                                                | Reinforcement | Oxford stretch knee pockets, bottom loading                                                                                                                                            |
|                   |                                                                                                                | yokes         | Multiple Oxford reinforcements                                                                                                                                                         |
|                   |                                                                                                                | Features      | Designed for use with the 8KNEE knee pad                                                                                                                                               |