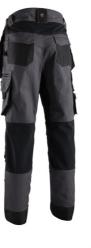

#### TECHNICAL FEATURES

| Belt              | Elasticated belt on the sides + Loops<br>Marking in the belt<br>Back extension with stretch yoke<br>YKK zipper | Pockets       | 2 reinforced gusseted holster pockets / 2<br>western pockets / 2 back pockets + flap / 1<br>zipped thigh pocket + "garage" / 1 semi-<br>floating cargo pocket with reinforced gusset + |
|-------------------|----------------------------------------------------------------------------------------------------------------|---------------|----------------------------------------------------------------------------------------------------------------------------------------------------------------------------------------|
| Visibility        | Fancy visibility details                                                                                       |               | Multi-compartments / 1 semi-floating ruler                                                                                                                                             |
| Cut               | Regular cut                                                                                                    |               | pocket with reinforced gusset + Flap                                                                                                                                                   |
| Finishing details | Details in contrasting colour                                                                                  |               | compartment                                                                                                                                                                            |
|                   | Triple topstitching                                                                                            | Crotch        | Stretch crotch gusset panel                                                                                                                                                            |
| Adjustments       | Adjustable leg length: +5cm                                                                                    | Legs          | Top + back of knees in stretch                                                                                                                                                         |
| Loop              | 1 D-ring / 2 hammer loops / 1 tool loop                                                                        |               | Pre-shaped knees                                                                                                                                                                       |
| -                 |                                                                                                                | Reinforcement | Oxford stretch knee pockets, bottom loading                                                                                                                                            |
|                   |                                                                                                                | yokes         | Multiple Oxford reinforcements                                                                                                                                                         |
|                   |                                                                                                                | Features      | Designed for use with the 8KNEE knee pad                                                                                                                                               |