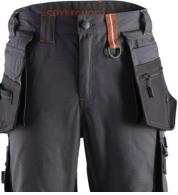

### THE +

COMFORT: many stretch yokes RESISTANT: Ripstop main fabric + stretch Oxford knee pockets + many reinforcements

FUNCTIONAL: removable holster pockets + tool loops + possibility to extend by 5cm

#### TECHNICAL FEATURES

| Belt              | Elasticated belt on the sides + Loops<br>Marking in the belt<br>Back extension with stretch yoke<br>YKK zipper | Pockets       | 2 reinforced gusseted holster pockets / 2<br>western pockets / 2 back pockets + flap / 1<br>zipped thigh pocket + "garage" / 1 semi-<br>floating cargo pocket with reinforced gusset + |
|-------------------|----------------------------------------------------------------------------------------------------------------|---------------|----------------------------------------------------------------------------------------------------------------------------------------------------------------------------------------|
| Visibility        | Fancy visibility details                                                                                       |               | Multi-compartments / 1 semi-floating ruler                                                                                                                                             |
| Cut               | Regular cut                                                                                                    |               | pocket with reinforced gusset + Flap                                                                                                                                                   |
| Finishing details | Details in contrasting colour                                                                                  |               | compartment                                                                                                                                                                            |
|                   | Triple topstitching                                                                                            | Crotch        | Stretch crotch gusset panel                                                                                                                                                            |
| Adjustments       | Adjustable leg length: +5cm                                                                                    | Legs          | Top + back of knees in stretch                                                                                                                                                         |
| Loop              | 1 D-ring / 2 hammer loops / 1 tool loop                                                                        |               | Pre-shaped knees                                                                                                                                                                       |
| -                 |                                                                                                                | Reinforcement | Oxford stretch knee pockets, bottom loading                                                                                                                                            |
|                   |                                                                                                                | yokes         | Multiple Oxford reinforcements                                                                                                                                                         |
|                   |                                                                                                                | Features      | Designed for use with the 8KNEE knee pad                                                                                                                                               |