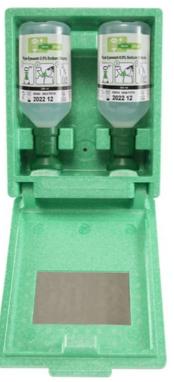

#### PLUM eyewash set

Dust-proof wall-mounted box made of impact-resistant polystyrene containing 2  $\times$  500 ml PLUM eyewash bottles of ophthalmic solution. Specially adapted to sites exposed to dust and mobile stations with a risk of eye accidents involving foreign bodies.

Dimensions: L 265 x W 227 x H 110 mm Rinsing time: approx. 10 min.