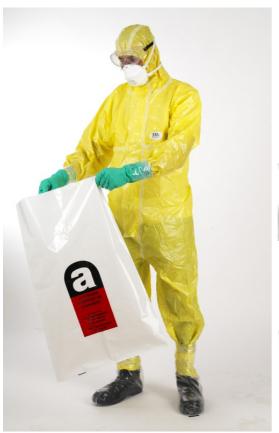

#### **Abestos**

Kit

The +

complete kit

PURCHASE PACKAGING

 Ref.
 Size
 Inner
 Carton

 45700
 7

SALES PACKAGING

### **TECHNICAL FEATURES**

Composition of the 1 coverall SMS+CPE ref. 44444

kit 1 safety goggle MONOLUX ref. 60590

1 shell mask FFP3 NR D with valve ref. 23306

1 pair of nitrile gloves ref. 5520

1 roll of clingfilm

2 salvage bags with "ABESTOS" marking