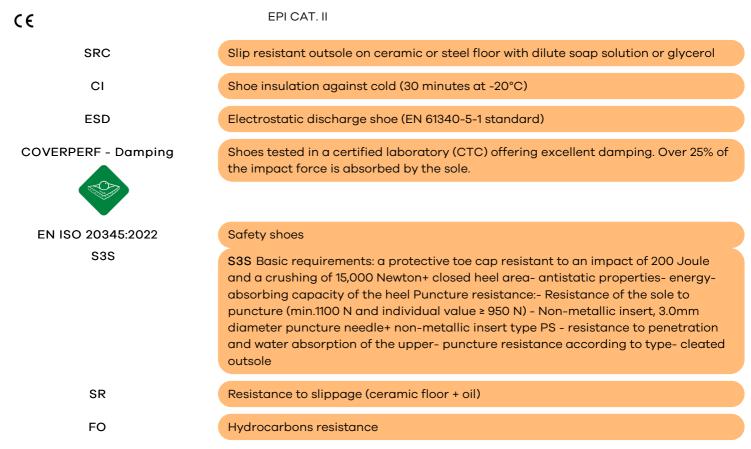

# TECHNICAL DATASHEET

|                                                         |                                        | Ref.                                                    | 9RESH10                                                                                                                                                                                                                                                                     |        |  |
|---------------------------------------------------------|----------------------------------------|---------------------------------------------------------|-----------------------------------------------------------------------------------------------------------------------------------------------------------------------------------------------------------------------------------------------------------------------------|--------|--|
| Multipurpose                                            | High                                   |                                                         |                                                                                                                                                                                                                                                                             |        |  |
|                                                         |                                        |                                                         | High sł                                                                                                                                                                                                                                                                     | noes   |  |
|                                                         |                                        | S3S<br>SR                                               | Fo<br>50                                                                                                                                                                                                                                                                    |        |  |
|                                                         |                                        |                                                         |                                                                                                                                                                                                                                                                             | The +  |  |
|                                                         |                                        | comfo<br>*Raise<br>*Wide<br>adapto<br>*3D str<br>abrasi | <ul> <li>*Soft PU/PU outsole: cushioning and comfort.</li> <li>*Raised heel: stability on ladders.</li> <li>*Wide cleats and flex lines: optimized adaptability to the ground.</li> <li>*3D structured mesh upper: high abrasion resistance (laboratory tested).</li> </ul> |        |  |
|                                                         |                                        | PURCHASE P                                              |                                                                                                                                                                                                                                                                             | AGING  |  |
|                                                         |                                        | Ref.                                                    | Size                                                                                                                                                                                                                                                                        | Carton |  |
| DESCRIPTION                                             |                                        | 9RESH100<br>9RESH100                                    |                                                                                                                                                                                                                                                                             | 6<br>6 |  |
| CLAW RESIST is a lightweight, flexible safety sneaker.  | lexible and highly abrasion resistan   |                                                         |                                                                                                                                                                                                                                                                             | 6      |  |
|                                                         |                                        | 9RESH10                                                 |                                                                                                                                                                                                                                                                             | 6      |  |
|                                                         | ured mesh upper, tested in a certified | d 9RESH10                                               | 039 39                                                                                                                                                                                                                                                                      | 6      |  |
| laboratory (CTC).<br>Its low density PU/PU outsole ensu | res all day comfort                    | 9RESH10                                                 | 040 40                                                                                                                                                                                                                                                                      | 6      |  |
|                                                         | tion system contributes to its sport   | y 9RESH10                                               | 041 41                                                                                                                                                                                                                                                                      | 6      |  |
|                                                         |                                        |                                                         | 0.40                                                                                                                                                                                                                                                                        | 0      |  |

# **TECHNICAL FEATURES**

| Color              | Light blue |
|--------------------|------------|
| Color 2            | Dark grey  |
| Weight             | 577 g      |
| Upper              | Mesh       |
| Тоесар             | Aluminium  |
| Puncture resistant | Textile    |
| sole               |            |
| Midsole            | PU         |
| Outsole            | PU         |
|                    |            |

Insole

Reinforcement location Lining Defined heel Foam, removable, with shock absorber Front

Breathable 3D mesh