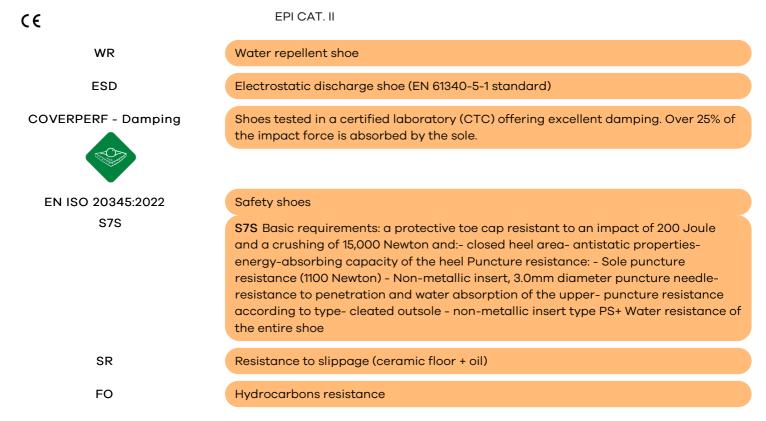

# TECHNICAL DATASHEET

|                                                                             |                                             | Ref.                                                                                                                                                                                                                | 9PROL10                         |           |
|-----------------------------------------------------------------------------|---------------------------------------------|---------------------------------------------------------------------------------------------------------------------------------------------------------------------------------------------------------------------|---------------------------------|-----------|
| Multipurpose                                                                | Low                                         |                                                                                                                                                                                                                     |                                 |           |
|                                                                             |                                             |                                                                                                                                                                                                                     | Low shoes                       |           |
|                                                                             |                                             | S7S<br>FO                                                                                                                                                                                                           |                                 | SR        |
|                                                                             |                                             |                                                                                                                                                                                                                     |                                 | The +     |
|                                                                             |                                             | *Soft PU/PU outsole: cushioning and<br>comfort.<br>*Raised heel: stability on ladders.<br>*Wide cleats and flex lines: optimized<br>adaptability to the ground.<br>*Nubuck upper with membrane:<br>waterproof shoe. |                                 |           |
|                                                                             |                                             |                                                                                                                                                                                                                     | PURCHASE PACKAGING              |           |
|                                                                             |                                             | Ref.                                                                                                                                                                                                                | Size                            | e Carton  |
|                                                                             |                                             | 9PROL100                                                                                                                                                                                                            |                                 | 6         |
| DESCRIPTION                                                                 |                                             | 9PROL100                                                                                                                                                                                                            |                                 | 6         |
|                                                                             |                                             | 9PROL100                                                                                                                                                                                                            |                                 | 6         |
| CLAW PROOF is a lightweight, flexible and With a membrane publick upper CLA | W PROOF ensures that the<br>II day comfort. | 9PROL100                                                                                                                                                                                                            |                                 | 6<br>6    |
| wearer's feet stay dry in wet weather.                                      |                                             | 9PROL100<br>9PROL100                                                                                                                                                                                                |                                 | 6         |
| Its low density PU/PU outsole guarantees a                                  |                                             | 9PROL100                                                                                                                                                                                                            |                                 | 6         |
| Its aluminum / composite protection systems look.                           |                                             | 9PROL100                                                                                                                                                                                                            |                                 | 6         |
|                                                                             |                                             | 9PROL100                                                                                                                                                                                                            |                                 | 6         |
| SECTORS                                                                     |                                             | 9PROL100                                                                                                                                                                                                            | 044 44                          | 6         |
| Light Industries<br>Regional/public authorities<br>Maintenance              |                                             | 9PROL100                                                                                                                                                                                                            | 045 45                          | 6         |
|                                                                             |                                             | 9PROL100                                                                                                                                                                                                            | 046 46                          | 6         |
|                                                                             |                                             | 9PROL100                                                                                                                                                                                                            | 047 47                          | 6         |
|                                                                             |                                             | 9PROL100                                                                                                                                                                                                            | 048 48                          | 6         |
| Construction - finishing work                                               |                                             | Some sizes ma                                                                                                                                                                                                       | ny only be available in certain | countries |
|                                                                             |                                             |                                                                                                                                                                                                                     |                                 |           |
| DIY                                                                         |                                             |                                                                                                                                                                                                                     |                                 |           |
| Transport (excluding                                                        |                                             |                                                                                                                                                                                                                     |                                 |           |