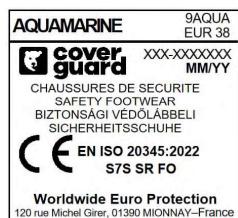

**FRANCE** 

**Description** 

PPE Type : a safety footwear
Product reference : AQUAMARINE

Article code : 9AQUA

Construction and material of outsole : Injection, PU/PU SOLE

**Pictures:** 

Made in China

Reference standard: EN ISO 20345:2022

Classification: I Category: S7S SR FO

Size range: EUR 36-48

Toecap nature: Non Metallic Insert nature: Non Metallic

At the date of certificate the product is in compliance with Annex XVII of REACh regulation (n° 1907/2006 and revisions)