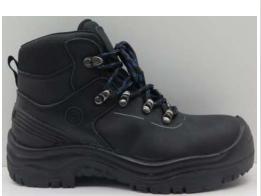

**FRANCE** 

**Description** 

PPE Type : a safety footwear
Product reference : AQUAMARINE

Article code : 9AQUA

Construction and material of outsole : Injection, PU/PU SOLE

**Pictures:** 

Made in China

Reference standard: EN ISO 20345:2022