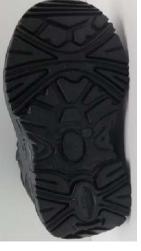

**FRANCE** 

**Description** 

PPE Type : a safety footwear
Product reference : AQUAMARINE

Article code : 9AQUA

Construction and material of outsole : Injection, PU/PU SOLE

**Pictures:** 

Made in China

Reference standard: EN ISO 20345:2022